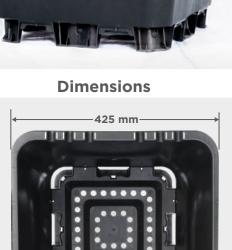

# **E** Wide Handle

Pot is easier to carry and move.

**Pot** Item # 13090350

Available colors:

Square pot fits 5 kg coir pith blocks (30 cm x 30 cm) expanded in pot.

Black White Terracotta

(0) (D)

(in)