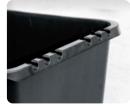

#### A U-Grooves

Specially made for better placement of irrigation pipes.



### **B** Air flow

Non-draining holes allow oxygen uptake in center of root mass and prevent roots from growing down.



### **C**) Excellent drainage

Pyramid base forces water to drain at the outside edges, minimizing saturated zone; causing drainage into high air flow area, where roots air prune.



## **(D)** Tall and wide legs

4 cm tall and wide legs are stable and prevent sinking.



# **E** Wide Handle

Pot is easier to carry and move.





**Pot** Item # 13090350

Available colors:



Square pot fits 5 kg coir pith blocks (30 cm x 30 cm) expanded in pot.

Black White Terracotta

(0) (D)

(in)

(**f**)





GETPLANTLOGIC.COM