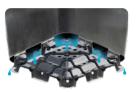

#### A U-Grooves

Specially made for better placement of irrigation pipes.

### **B** Air flow

Non-draining holes allow oxygen uptake in center of root mass and prevent roots from growing down.

### **C**) Excellent drainage

Pyramid base forces water to drain at the outside edges, minimizing saturated zone; causing drainage into high air flow area, where roots air prune.