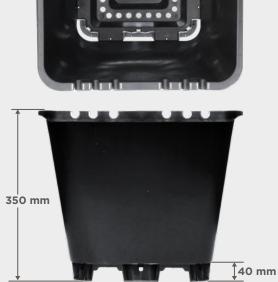

#### A U-Grooves

Specially made for better placement of irrigation pipes.

### **B** Air flow

Non-draining holes allow oxygen uptake in center of root mass and prevent roots from growing down.

### **C**) Excellent drainage

Pyramid base forces water to drain at the outside edges, minimizing saturated zone; causing drainage into high air flow area, where roots air prune.

## **(D)** Tall and wide legs

4 cm tall and wide legs are stable and prevent sinking.

# **E** Wide Handle

Pot is easier to carry and move.

**Pot** Item # 13090350

Available colors:

Square pot fits 5 kg coir pith blocks (30 cm x 30 cm) expanded in pot.

Black White Terracotta

(0) (D)

(in)