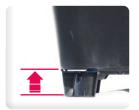

## **(D)** Tall and wide legs

4 cm tall and wide legs are stable and prevent sinking.