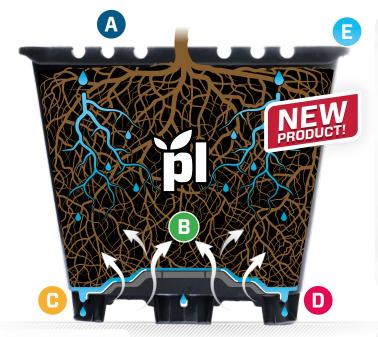

#### A U-Grooves

Specially made for better placement of irrigation pipes.

### **B** Air flow

Non-draining holes allow oxygen uptake in center of root mass and prevent roots from growing down.

### **C**) Excellent drainage

Pyramid base forces water to drain at the outside edges, minimizing saturated zone; causing drainage into high air flow area, where roots air prune.

## **(D)** Tall and wide legs

4 cm tall and wide legs are stable and prevent sinking.

# **E** Wide Handle

Pot is easier to carry and move.

**Pot** Item # 13090350

Available colors:

Square pot fits 5 kg coir pith blocks (30 cm x 30 cm) expanded in pot.

Black White Terracotta

(0) (D)

(in)