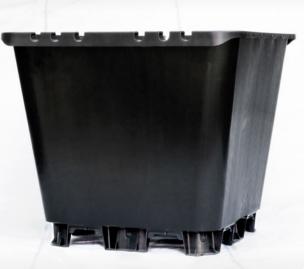

## **(D)** Tall and wide legs

4 cm tall and wide legs are stable and prevent sinking.