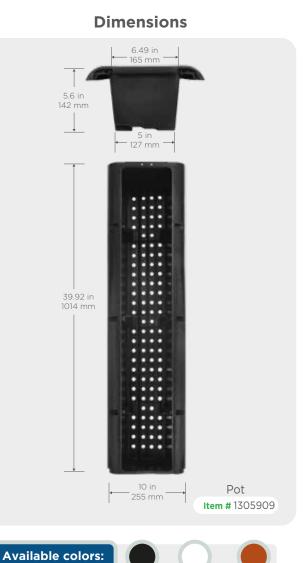

## Strawberry trough with truss support

1-meter trough for tabletop production

### A Maximize the crop area

Overlapping handles saves space along row. Additionally, wide handles provides strawberry truss support.

Also compatible with **Plantlogic Hi-Grow System.** 

#### **B** Air flow

Non-draining holes allow oxygen uptake into root mass.

#### **C**) Excellent drainage

Our unique design guides drainage into specific holes, minimize perch and saturated zone.

# D Drainage holes suitable for narrow gutter

Allows the collection of drainage and/or leachate into an economical gutter, separated from plant roots.

Black

White Terracotta