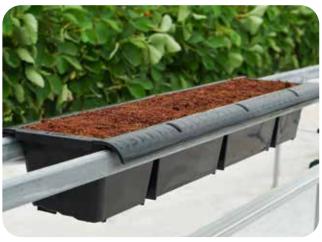

## Strawberry trough with truss support

1-meter trough for tabletop production









### A Maximize the crop area

Overlapping handles saves space along row. Additionally, wide handles provides strawberry truss support.

Also compatible with **Plantlogic Hi-Grow System.** 



#### **B** Air flow

Non-draining holes allow oxygen uptake into root mass.



#### **C**) Excellent drainage

Our unique design guides drainage into specific holes, minimize perch and saturated zone.



# D Drainage holes suitable for narrow gutter

Allows the collection of drainage and/or leachate into an economical gutter, separated from plant roots.



Black







White Terracotta