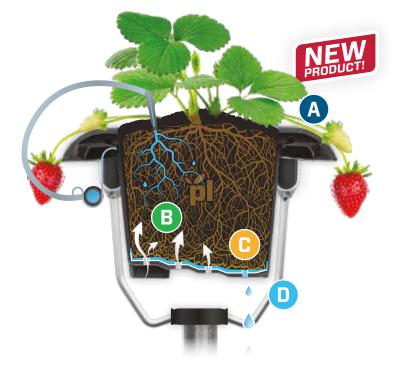

### A Maximize the crop area

Overlapping handles saves space along row. Additionally, wide handles provides strawberry truss support.

Also compatible with **Plantlogic Hi-Grow System.** 

#### **B** Air flow

Non-draining holes allow oxygen uptake into root mass.

#### **C**) Excellent drainage

Our unique design guides drainage into specific holes, minimize perch and saturated zone.

# D Drainage holes suitable for narrow gutter

Allows the collection of drainage and/or leachate into an economical gutter, separated from plant roots.

Black

White Terracotta