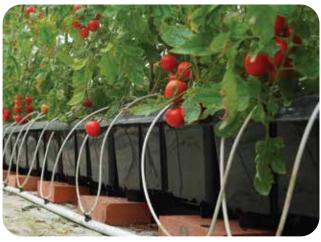

# **Drainage collection pot**

50 cm long, 34L/m

Ideal for vegetable and strawberry production

**Dimensions** 