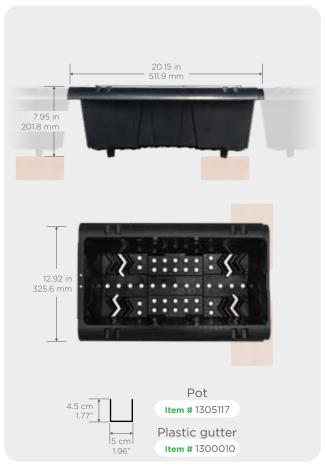

# **Drainage collection pot**

50 cm long, 34L/m

Ideal for vegetable and strawberry production

**Dimensions** 

### (A) Overlapping handles

saves space along row and are compatible with Plantlogic Low-Grow System.

#### **B**) Air flow

Non-draining holes allow oxygen uptake in center of root mass and prevents roots from growing down.

#### C) Excellent drainage

Our unique base design forces water to drain from the center holes, minimizing the wet zone.

## **D**) 100% drainage collection

Keeps ground free of water and fertilizer by collecting all drainage into an economical gutter. Avoids debris and algae buildup in gutter.

Black

White Terracotta