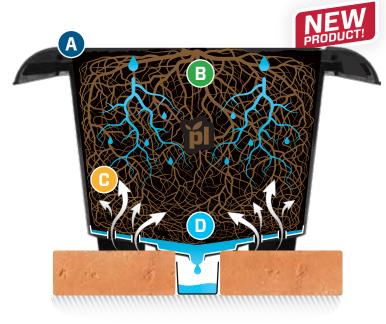

### (A) Overlapping handles

saves space along row and are compatible with Plantlogic Low-Grow System.

#### **B**) Air flow

Non-draining holes allow oxygen uptake in center of root mass and prevents roots from growing down.

#### C) Excellent drainage

Our unique base design forces water to drain from the center holes, minimizing the wet zone.

## **D**) 100% drainage collection

Keeps ground free of water and fertilizer by collecting all drainage into an economical gutter. Avoids debris and algae buildup in gutter.

Black

White Terracotta