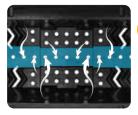

#### **B**) Air flow

Non-draining holes allow oxygen uptake in center of root mass and prevents roots from growing down.

#### C) Excellent drainage

Our unique base design forces water to drain from the center holes, minimizing the wet zone.