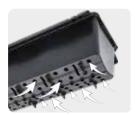

# B) Air flow

Non-draining holes allow oxygen uptake in center of root mass, and prevents growing down.

#### **C**) Excellent drainage

Our unique base design forces water to drain from the center holes, minimizing the wet zone.