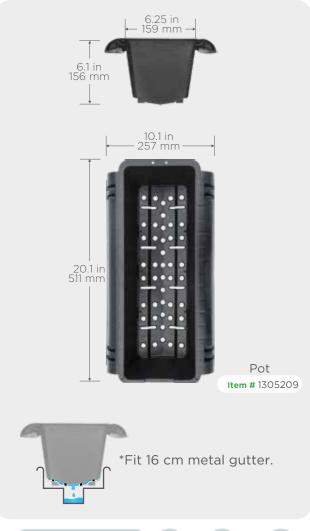

#### **Dimensions**

### D) Drainage holes suitable for narrow gutter

Allows the collection of drainage and/or leachate into an economical gutter, separated from plant roots.

Black

White Terracotta