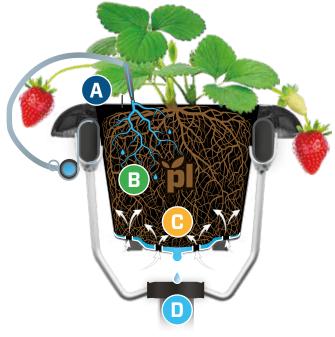

## A) Maximize the crop area

Overlapping handles saves space along row. Additionally, wide handles provides strawberry truss support.

Also compatible with **Plantlogic** Hi-Grow System.

# B) Air flow

Non-draining holes allow oxygen uptake in center of root mass, and prevents growing down.

#### **C**) Excellent drainage

Our unique base design forces water to drain from the center holes, minimizing the wet zone.

### D) Drainage holes suitable for narrow gutter

Allows the collection of drainage and/or leachate into an economical gutter, separated from plant roots.

Black

White Terracotta