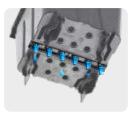

# **B**) Air flow

Non-draining central holes allow oxygen uptake in center of root mass, and prevents roots from growing down.

### **Excellent drainage**

Our unique base design forces water to drain from the center holes, minimizing the wet zone.