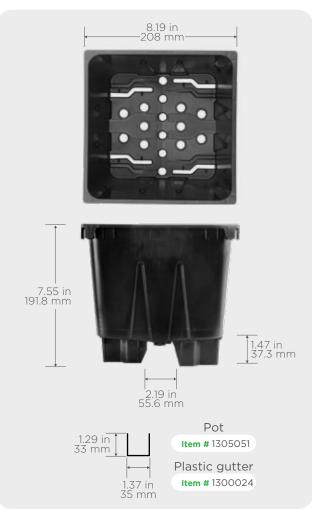

# **Drainage collection pot**

Economic, no drain-to-waste solution.





The Plantlogic® DC pots direct water flow into a narrow gutter which channels drainage out of the growing area, reducing humidity and encouraging oxygen uptake.



# (A) Hooks for stabilization

Handles easily hooks to trellis wire.



# **B**) Air flow

Non-draining central holes allow oxygen uptake in center of root mass, and prevents roots from growing down.



### **Excellent drainage**

Our unique base design forces water to drain from the center holes, minimizing the wet zone.



### **D**) 100% drainage collection

Keeps ground free of water and fertilizer by collecting all drainage into an economical gutter. Avoids debris and algae buildup in gutter.



#### **Dimensions**











Black

White Terracotta