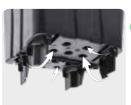

# **Drainage collection pot**

Economic, no drain-to-waste solution.





The Plantlogic® DC pots direct water flow into a narrow gutter which channels drainage out of the growing area, reducing humidity and encouraging oxygen uptake.



# (A) Hooks for stabilization

Handles easily hooks to trellis wire.



# **B**) Air flow

Non-draining central holes allow oxygen uptake in center of root mass, and prevents roots from growing down.



### **Excellent drainage**

Our unique base design forces water to drain from the center holes, minimizing the wet zone.



### **D**) 100% drainage collection

Keeps ground free of water and fertilizer by collecting all drainage into an economical gutter. Avoids debris and algae buildup in gutter.



#### **Dimensions**











Black

White Terracotta