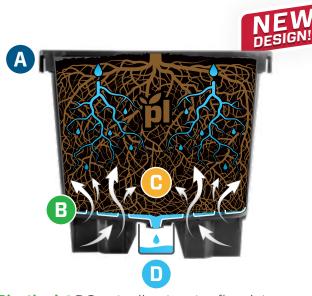

# **Drainage collection pot**

Economic, no drain-to-waste solution.

The Plantlogic® DC pots direct water flow into a narrow gutter which channels drainage out of the growing area, reducing humidity and encouraging oxygen uptake.

# (A) Hooks for stabilization

Handles easily hooks to trellis wire.

# **B**) Air flow

Non-draining central holes allow oxygen uptake in center of root mass, and prevents roots from growing down.

### **Excellent drainage**

Our unique base design forces water to drain from the center holes, minimizing the wet zone.

### **D**) 100% drainage collection

Keeps ground free of water and fertilizer by collecting all drainage into an economical gutter. Avoids debris and algae buildup in gutter.