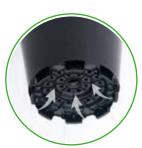

## plantlogic

innovative products for smart growers

**25** Liter Round Pot

Ideal for blueberry production

With irrigation and stabilizing mounting holes for inline irrigation or drip stakes.

(B) Air flow

Non-draining central holes allow oxygen uptake in center of root mass, and prevents roots from growing down.

## Outward legs with slope

Tall legs prevent sinking and root contact with soil and pathogens.

In addition, new leg design minimizes substrate loss and buildup on legs.