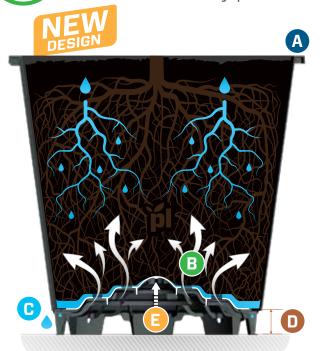

## plantlogic

innovative products for smart growers

**25** Liter Round Pot

Ideal for blueberry production

With irrigation and stabilizing mounting holes for inline irrigation or drip stakes.

(B) Air flow

Non-draining central holes allow oxygen uptake in center of root mass, and prevents roots from growing down.

Available in white and terracotta, which reflects the sun's rays and repels heat. Ideal for high solar radiation zones.

White

Terracotta

Pyramid base forces water to drain at the outside edges, minimizing perched saturated zone; causing drainage into high air flow area, where roots airprune.

## Outward legs with slope

Tall legs prevent sinking and root contact with soil and pathogens.

In addition, new leg design minimizes substrate loss and buildup on legs.

## E Keyhole for pot anchor

Container system that has sufficient stability to remain upright under strong winds (optional).