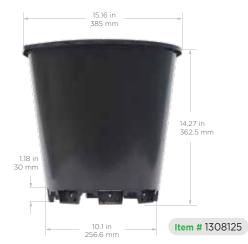

unting holes for inline irrigation or drip stakes.



(B) Air flow

Non-draining central holes allow oxygen uptake in center of root mass, and prevents roots from growing down.

Available in white and terracotta, which reflects the sun's rays and repels heat. Ideal for high solar radiation zones.



White

Terracotta







Pyramid base forces water to drain at the outside edges, minimizing perched saturated zone; causing drainage into high air flow area, where roots airprune.



## Outward legs with slope

Tall legs prevent sinking and root contact with soil and pathogens.

In addition, new leg design minimizes substrate loss and buildup on legs.



## E Keyhole for pot anchor

Container system that has sufficient stability to remain upright under strong winds (optional).

## Dimensions