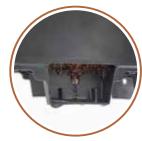

## E Keyhole for pot anchor

Container system that has sufficient stability to remain upright under strong winds (optional).