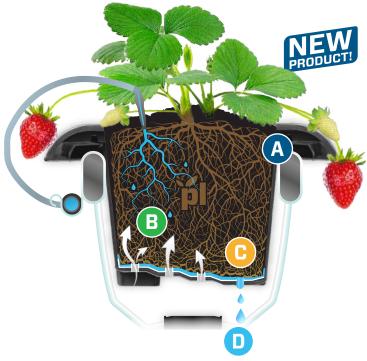

## A) Maximize the crop area

Overlapping handles saves space along row. Additionally, wide handles provides strawberry truss support.

Also compatible with **Plantlogic** Hi-Grow System.

### B) Air flow

Non-draining holes allow oxygen uptake into root mass.

#### **C**) Excellent drainage

Our unique design guides drainage into specific holes, minimize perch and saturated zone.

### **D**) Drainage holes suitable for narrow gutter

Allows the collection of drainage and/or leachate into an economical gutter, separated from plant roots.