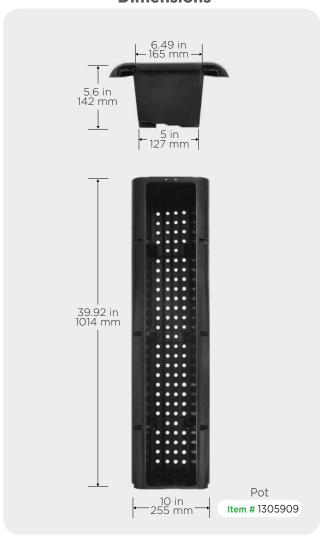

# Strawberry trough with truss support 1-meter trough for tabletop production

for smart growers