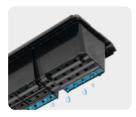

### B) Air flow

Non-draining holes allow oxygen uptake into root mass.

#### **C**) Excellent drainage

Our unique design guides drainage into specific holes, minimize perch and saturated zone.