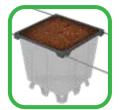

## **Liter Square Short Pot**

Ideal for substrate production

Plantlogic pots are designed to maximize drainage and oxygen uptake to support healthy roots and plant vigor.

Ribs on pot wall prevent root spiraling keeping roots from Q becoming root bound.