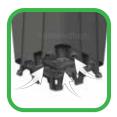

> 3 cm tall legs prevent root contact with soil and pathogens.

> > Wide legs help prevent sinking into soft ground.

Small pot for higher cold storage efficiency.

Improves drainage and root zone health.

Legs connected to edge holes break drainage surface tension, eliminating saturated zone.

Pyramid design causes drainage into high air flow area, where roots air prune.