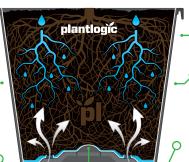

## **Liter Square Short Pot**

Ideal for substrate production

Plantlogic pots are designed to maximize drainage and oxygen uptake to support healthy roots and plant vigor.

Ribs on pot wall prevent root spiraling keeping roots from Q becoming root bound.

> 3 cm tall legs prevent root contact with soil and pathogens.

> > Wide legs help prevent sinking into soft ground.

Small pot for higher cold storage efficiency.

Improves drainage and root zone health.

Legs connected to edge holes break drainage surface tension, eliminating saturated zone.

Pyramid design causes drainage into high air flow area, where roots air prune.

## Airflow and oxygenation

Non-draining central holes allow oxygen uptake in center of root mass, and prevents growing down.

## **Excellent** drainage

Pyramid base forces water to drain at the outside edges, minimizing wet zone.

Hooks for stabilization

Prevents the pot from tipping over.

Easy repotting

Designed for easy repotting into our 7 liter pot.