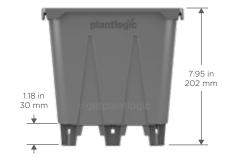

## **Liter Square Short Pot**

Ideal for substrate production

Plantlogic pots are designed to maximize drainage and oxygen uptake to support healthy roots and plant vigor.

Ribs on pot wall prevent root spiraling keeping roots from Q becoming root bound.

> 3 cm tall legs prevent root contact with soil and pathogens.

> > Wide legs help prevent sinking into soft ground.

Small pot for higher cold storage efficiency.

Improves drainage and root zone health.

Legs connected to edge holes break drainage surface tension, eliminating saturated zone.

Pyramid design causes drainage into high air flow area, where roots air prune.

## Airflow and oxygenation

Non-draining central holes allow oxygen uptake in center of root mass, and prevents growing down.

## **Excellent** drainage

Pyramid base forces water to drain at the outside edges, minimizing wet zone.

Hooks for stabilization

Prevents the pot from tipping over.

Easy repotting

Designed for easy repotting into our 7 liter pot.