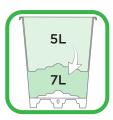

## **Excellent** drainage

Pyramid base forces water to drain at the outside edges, minimizing wet zone.

Hooks for stabilization

Prevents the pot from tipping over.

Easy repotting

Designed for easy repotting into our 7 liter pot.