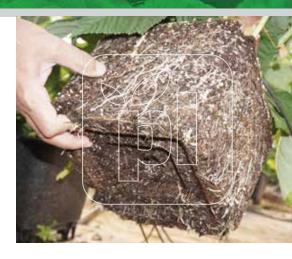

## **Liter Square Short Pot**

Ideal for substrate production

Plantlogic pots are designed to maximize drainage and oxygen uptake to support healthy roots and plant vigor.

Ribs on pot wall prevent root spiraling keeping roots from Q becoming root bound.

Pyramid design causes drainage into high air flow area, where roots air prune.

## Airflow and oxygenation

Non-draining central holes allow oxygen uptake in center of root mass, and prevents growing down.