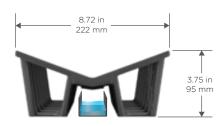

#### **OBetter drainage**

V-shape improves drainage from slab by reducing saturated zone.

#### Durable

UV stabilized.

Effective length 29.53 in 750 mm Item #1301081