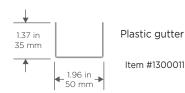

s aeration and prevents the roots from growing out of the slab and into contact with drainage water.





#### **OBetter drainage**

V-shape improves drainage from slab by reducing saturated zone.

#### O Simply to use

Easy and fast installation. Easy to wash and disinfect.

#### Stackable

Reduce logistics costs.

### Clean

Narrow gutter keeps ground free of water by containing all drainage below the slab, avoiding the dirt buildup and algae formation common in wide gutters.

No concern of fruit touching dirty, wide gutter.

#### Airflow and Oxygenation

Keeps roots off the ground and out of the gutter, preventing contact with pathogens.

#### Cost effective

More economical than wide gutter.

#### Durable

UV stabilized.















Effective length 29.53 in 750 mm Item #1301081