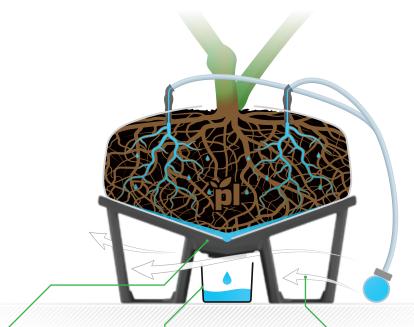

## For hydroponic cultivation

The Kratos, with its unique and exclusive design, channels all drain water into a narrow gutter in the center of the spacer. The open space between the slab and the gutter provides aeration and prevents the roots from growing out of the slab and into contact with drainage water.

#### **OBetter drainage**

V-shape improves drainage from slab by reducing saturated zone.

### Clean

Narrow gutter keeps ground free of water by containing all drainage below the slab, avoiding the dirt buildup and algae formation common in wide gutters.

No concern of fruit touching dirty, wide gutter.

#### Airflow and Oxygenation

Keeps roots off the ground and out of the gutter, preventing contact with pathogens.