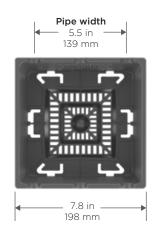

## Hooks for stabilization

Handle easily hooks to trellis wire, stabilizing pots to prevent tipping over of young canes.

**20 mm U-Grooves** for better placement of irrigation pipes.

**2.5 cm tall legs** prevent root contact with soil and pathogens.