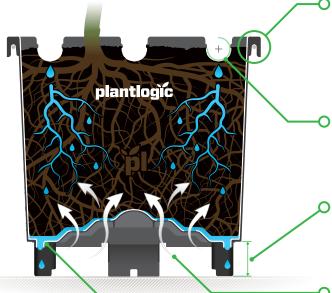

## Hooks for stabilization

Handle easily hooks to trellis wire, stabilizing pots to prevent tipping over of young canes.

**20 mm U-Grooves** for better placement of irrigation pipes.

**2.5 cm tall legs** prevent root contact with soil and pathogens.

## Airflow and oxygenation

Non-draining central holes allow oxygen uptake in center of root mass, and prevents roots from growing down.

Item #1305004