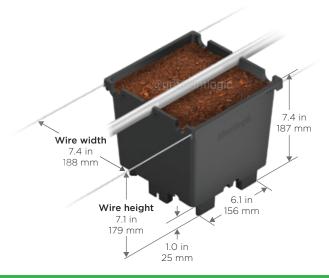

## Hooks for stabilization

Handle easily hooks to trellis wire, stabilizing pots to prevent tipping over of young canes.

**20 mm U-Grooves** for better placement of irrigation pipes.

**2.5 cm tall legs** prevent root contact with soil and pathogens.