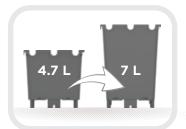

Easy repotting

Designed for easy repotting into our 7 liter pot.

Excellent drainage

Pyramid base forces water to drain at the outside edges, minimizing wet zone.