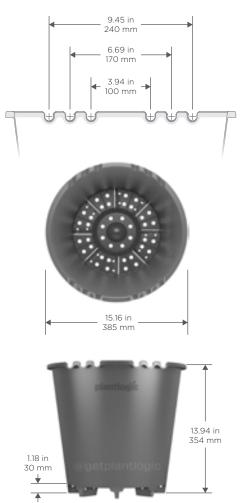

**U-grooves** 

Specially made for better placement of irrigation pipes.

SAVE MONEY

IMPROVE CONTROI

 $(\mathbf{O})$ 

INCREASE

YIELDS

## Three different U-groove spacing options for 16 mm irrigation pipes.

Item #1308026

Blueberry

www.getplantlogic.com