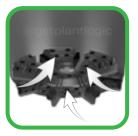

С

Legs connected to edge holes breaks drainage surface tension eliminating saturated zone.

Pyramid design causes drainage into high air flow area, where roots air prune.

## Airflow and oxygenation

Non-draining central holes allow oxygen uptake in center of root mass, and prevents growing down.

Excellent drainage

Pyramid base forces water to drain at the outside edges, minimizing wet zone.