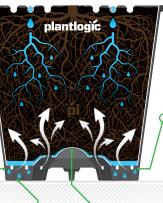

## for smart growers

Plantlogic pots are designed to maximize drainage and oxygen uptake to support healthy roots and plant vigor.

3 cm tall legs prevent root contact with soil O and pathogens.

Wide legs help prevent sinking into soft ground.

С

Legs connected to edge holes breaks drainage surface tension eliminating saturated zone.

Pyramid design causes drainage into high air flow area, where roots air prune.

## Airflow and oxygenation

Non-draining central holes allow oxygen uptake in center of root mass, and prevents growing down.

Excellent drainage

Pyramid base forces water to drain at the outside edges, minimizing wet zone.