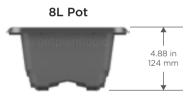

## plantlogic innovative products

**Liter Pot** 8 For tabletop production

Plantlogic pots are designed to maximize drainage and oxygen uptake to support healthy roots and plant vigor.

Stable fit in standard single and double channel 16 and 20 cm metal gutter.