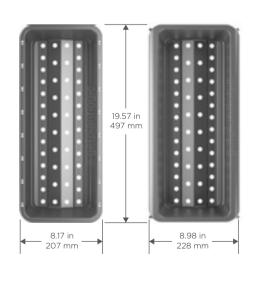

Tomato

Pepper

Squash

Marks for drippers

Makes it easy for the grower to install the dripper.

Item #1305081

Item #1305082

Strawberry