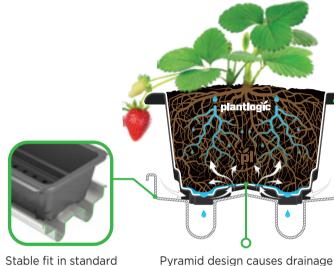

## plantlogic innovative products

**Liter Pot** 8 For tabletop production

Plantlogic pots are designed to maximize drainage and oxygen uptake to support healthy roots and plant vigor.

Stable fit in standard single and double channel 16 and 20 cm metal gutter.

## Airflow and oxygenation

Non-draining central holes allow oxygen uptake in center of root mass, and prevents growing down.

Excellent drainage

Pyramid base forces water to drain at the outside edges, minimizing wet zone.