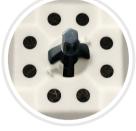

Give support to the pot

by preventing wind and mechanical harvest from pushing over the pot.

Ideal for 1/2" Socket drill

Integrated support to the container

by firmly securing the rigid screw to the middle region of each container stabilizing it.