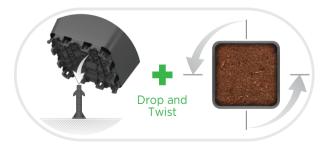

## **Pot Anchor**

Container system that has sufficient stability to remain upright under strong winds

The rigidity of the anchor enables forces to be distributed among the container, facilitating handling of the plant.

Give support to the pot

by preventing wind and mechanical harvest from pushing over the pot.

Ideal for 1/2" Socket drill

Integrated support to the container

by firmly securing the rigid screw to the middle region of each container stabilizing it.