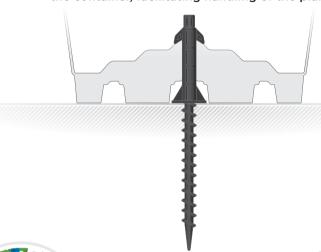

## **Pot Anchor**

Container system that has sufficient stability to remain upright under strong winds

The rigidity of the anchor enables forces to be distributed among the container, facilitating handling of the plant.

Give support to the pot

by preventing wind and mechanical harvest from pushing over the pot.

Ideal for 1/2" Socket drill

Integrated support to the container

by firmly securing the rigid screw to the middle region of each container stabilizing it.