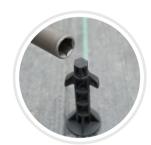

Easy Installation

Scan to see the installation video.

|               | Mentagif                             | 1-1-1          |
|---------------|--------------------------------------|----------------|
| Pot<br>Anchor | Round<br>Pots                        | Square<br>Pots |
| 1700020       | 30L                                  | 20L            |
|               | <b>30L</b> with V-ribs               | 25L            |
|               | <b>30L</b> with U-grooves            | 30L            |
| 1700034       | <b>25L</b> Zephyr V2, short legs     |                |
|               | <b>25L</b> w/short legs, with bricks |                |
| 1700041       | 40L                                  |                |