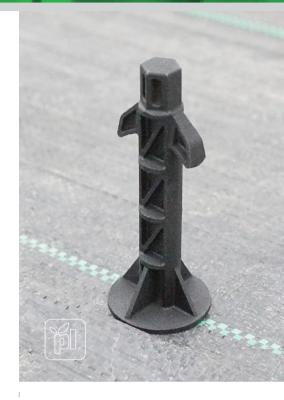

## **Pot Anchor**

Container system that has sufficient stability to remain upright under strong winds

The rigidity of the anchor enables forces to be distributed among the container, facilitating handling of the plant.

Give support to the pot

by preventing wind and mechanical harvest from pushing over the pot.

Ideal for 1/2" Socket drill

Integrated support to the container

by firmly securing the rigid screw to the middle region of each container stabilizing it.