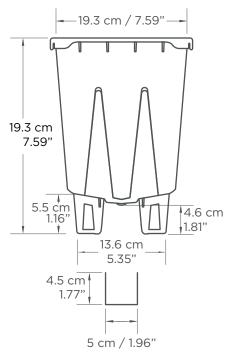

## Long Legs (5.5-8.5cm/2.2-3.3")

- Prevents root contact with soil.
- Prevents contact with pathogens.
- Improves drainage and root zone health.

Plastic Gutter Item #1300010

### **Excellent Drainage & Root Ventilation**

- 5 center holes drain into inexpensive gutter.
- 18 side holes allow oxygen uptake to prevent anaerobic conditions.
- Wide legs are stable even on soft surfaces.
- Ridges in sides to prevent root spiraling.

## Front view

Center holes collect all drainage

# Top down view

# **Bottom view**