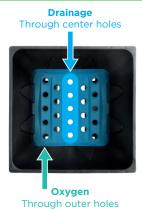

### **Excellent Drainage & Root Ventilation**

- 5 center holes drain into inexpensive gutter.
- 18 side holes allow oxygen uptake to prevent anaerobic conditions.
- Wide legs are stable even on soft surfaces.
- Ridges in sides to prevent root spiraling.

## Front view

Center holes collect all drainage