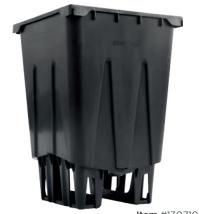

# **Liter Drainage Collection Pot**

Economic no drain-to-waste

### **Excellent Drainage & Root Ventilation**

- 5 center holes drain into inexpensive gutter.
- 18 side holes allow oxygen uptake to prevent anaerobic conditions.
- Wide legs are stable even on soft surfaces.
- Ridges in sides to prevent root spiraling.