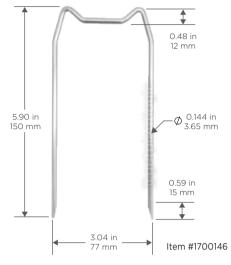

## **Metal Stakes for Gutter**

Keeps the gutter in place on uneven ground

- O M-stake holds the sides of the gutter vertically.
- O M-stake ensures constant water flow.
- Made of galvanized metal.
- O Compatible with 5 cm / 2" wide gutter.