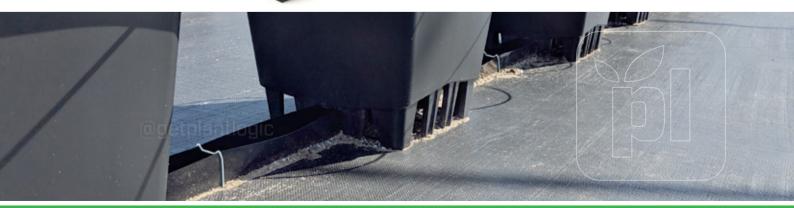

## **Plastic Gutter for Drainage Collection Pots**

Keeps ground free of water

- O Narrow and cheap gutter designed to collect 100% of the water waste.
- Drainage collection helps control humidity in greenhouses. Save on water, fertilizer and fungicides.
- O Prevents contamination of the soil and aquifers due to chemical fertilizers.

O Narrow gutter prevents clotting by dirt and old leaves, making it easier to clean.

50 mm