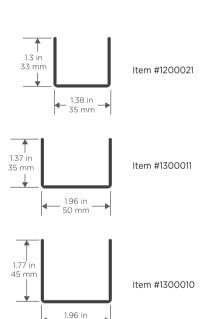

## **Plastic Gutter for Drainage Collection Pots**

Keeps ground free of water

- O Narrow and cheap gutter designed to collect 100% of the water waste.
- Drainage collection helps control humidity in greenhouses. Save on water, fertilizer and fungicides.
- O Prevents contamination of the soil and aquifers due to chemical fertilizers.

O Narrow gutter prevents clotting by dirt and old leaves, making it easier to clean.

50 mm