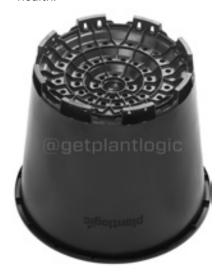

## Long Legs (3cm/1.18")

- Prevents root contact with soil.
- Prevents contact with pathogens.
- Improves drainage and root zone health.

### **Excellent Drainage & Root Ventilation**

- Legs connected to edge holes breaks drainage surface tension eliminating saturated zone.
- Wide legs help prevent sinking into soft ground.
- 42 holes in center of pot allows oxygen uptake in the center of root mass.
- Pyramid base forces water to drain at the outside edges and minimizes wet zone.
- Drainage into high air flow area for root self-pruning.