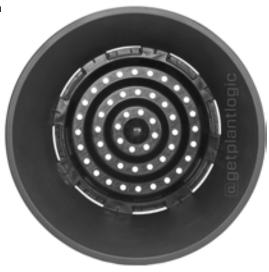

### **Excellent Drainage & Root Ventilation**

- Legs connected to edge holes breaks drainage surface tension eliminating saturated zone.
- Wide legs help prevent sinking into soft ground.
- 42 holes in center of pot allows oxygen uptake in the center of root mass.
- Pyramid base forces water to drain at the outside edges and minimizes wet zone.
- Drainage into high air flow area for root self-pruning.