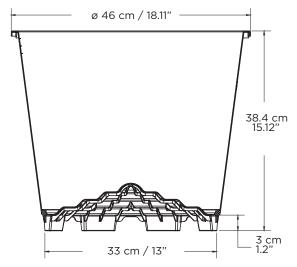

innovative products for smart growers









# **Liter Round Pot**

Ideal for substrate in high-stress environments

Plantlogic pots are designed to maximize drainage and oxygen uptake to support healthy roots and plant vigor.

## Long Legs (3cm/1.18")

- Prevents root contact with soil.
- Prevents contact with pathogens.
- Improves drainage and root zone health.







### **Excellent Drainage & Root Ventilation**

- Legs connected to edge holes breaks drainage surface tension eliminating saturated zone.
- Wide legs help prevent sinking into soft ground.
- 42 holes in center of pot allows oxygen uptake in the center of root mass.
- Pyramid base forces water to drain at the outside edges and minimizes wet zone.
- Drainage into high air flow area for root self-pruning.

#### Item #1308040 10.5 Gallons

#### Unique Stacking Design

Allows for compact stacking minimizing shipping cost.

- 7,620\* pots per 20' container.
- 16,510\* pots per 40' container.
- 19,500\* pots per 40' HQ.
- \*Approximate pot quantity per container.