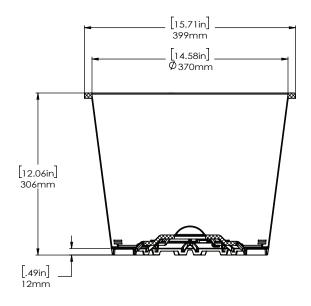

## Liter Round Pot, Short Legs

Shorter legs for use on top of bricks

Plantlogic pots are designed to maximize drainage and oxygen uptake to support healthy roots and plant vigor.

#### Item #1303025 6.6 Gallons