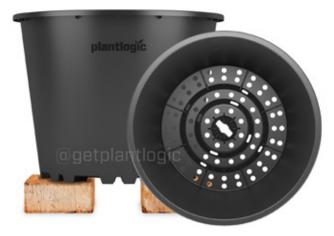

#### Short Legs (1.2cm/0.47")

- Even with short legs, our pyramid shape base increases airflow underneath.
- Excellent drainage improving rootzone health.

 $(\mathbf{\hat{o}})$ 

SAVE MONEY

### Optional pot anchor

• Give support to the pot by preventing wind and mechanical harvest from pushing over the pot.