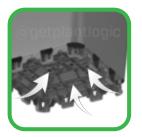

## for smart growers

Plantlogic pots are designed to maximize drainage and oxygen uptake to support healthy roots and plant vigor.

3 cm tall legs prevent root contact with soil and pathogens.

Wide legs help prevent sinking into soft ground.

Legs connected to edge holes breaks drainage surface tension eliminating saturated zone.

Pyramid design causes drainage into high air flow area, where roots air prune.