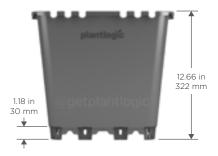

## for smart growers

Plantlogic pots are designed to maximize drainage and oxygen uptake to support healthy roots and plant vigor.

3 cm tall legs prevent root contact with soil and pathogens.

Wide legs help prevent sinking into soft ground.

Legs connected to edge holes breaks drainage surface tension eliminating saturated zone.

Pyramid design causes drainage into high air flow area, where roots air prune.

## Airflow and oxygenation

Non-draining central holes allow oxygen uptake in center of root mass, and prevents growing down.

Excellent drainage

Pyramid base forces water to drain at the outside edges, minimizing wet zone.