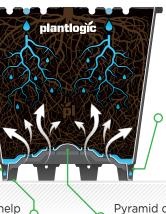

## for smart growers

Plantlogic pots are designed to maximize drainage and oxygen uptake to support healthy roots and plant vigor.

3 cm tall legs prevent root contact with soil and pathogens.

Wide legs help prevent sinking into soft ground.

Legs connected to edge holes breaks drainage surface tension eliminating saturated zone.

Pyramid design causes drainage into high air flow area, where roots air prune.

## Airflow and oxygenation

Non-draining central holes allow oxygen uptake in center of root mass, and prevents growing down.

Excellent drainage

Pyramid base forces water to drain at the outside edges, minimizing wet zone.

U-grooves

Specially made for better placement of irrigation pipes.

SAVE MONEY

IMPROVE CONTROI

 $(\mathbf{O})$ 

INCREASE

YIELDS