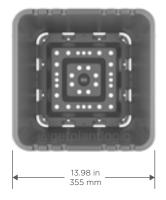

Legs connected to edge holes breaks drainage surface tension eliminating saturated zone.

Pyramid design causes drainage into high air flow area, where roots air prune.

## Airflow and oxygenation

Non-draining central holes allow oxygen uptake in center of root mass, and prevents growing down.

Excellent drainage

Pyramid base forces water to drain at the outside edges, minimizing wet zone.