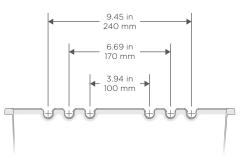

U-grooves

Specially made for better placement of irrigation pipes.

SAVE MONEY

IMPROVE CONTROI

 $(\mathbf{O})$ 

INCREASE

YIELDS

## Three different U-groove spacing options for 16 mm irrigation pipes.

Item #1309026

www.getplantlogic.com