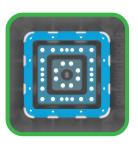

## Airflow and oxygenation

Non-draining central holes allow oxygen uptake in center of root mass, and prevents growing down.

Excellent drainage

Pyramid base forces water to drain at the outside edges, minimizing wet zone.