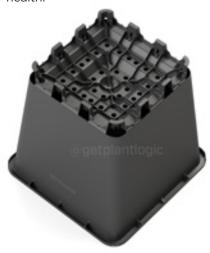

# **Liter Square Pot**

Ideal for substrate production

Plantlogic pots are designed to maximize drainage and oxygen uptake to support healthy roots and plant vigor.

## Long Legs (3.1cm/1.22")

- Prevents root contact with soil.
- Prevents contact with pathogens.
- Improves drainage and root zone health.

#### **Excellent Drainage & Root Ventilation**

- Legs connected to 12 edge holes breaks drainage surface tension eliminating saturated zone.
- 28 holes in center of pot allows oxygen uptake in the center of root mass.
- Pyramid base forces water to drain at the outside edges and minimizes wet zone.
- Drainage into high air flow area for root self-pruning.