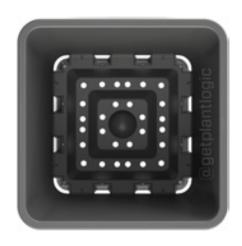

#### **Excellent Drainage & Root Ventilation**

- Legs connected to 12 edge holes breaks drainage surface tension eliminating saturated zone.
- 28 holes in center of pot allows oxygen uptake in the center of root mass.
- Pyramid base forces water to drain at the outside edges and minimizes wet zone.
- Drainage into high air flow area for root self-pruning.