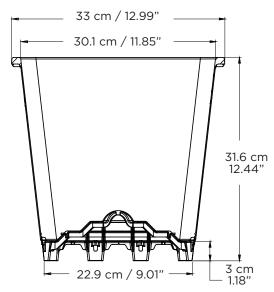

innovative products for smart growers









# **Liter Square Pot**

Ideal for substrate production

Plantlogic pots are designed to maximize drainage and oxygen uptake to support healthy roots and plant vigor.

## Long Legs (3.1cm/1.22")

- Prevents root contact with soil.
- Prevents contact with pathogens.
- Improves drainage and root zone health.







#### **Excellent Drainage & Root Ventilation**

- Legs connected to 12 edge holes breaks drainage surface tension eliminating saturated zone.
- 28 holes in center of pot allows oxygen uptake in the center of root mass.
- Pyramid base forces water to drain at the outside edges and minimizes wet zone.
- Drainage into high air flow area for root self-pruning.

### Item #1309020 5.3 Gallons

#### **Unique Stacking Design**

Allows for compact stacking minimizing shipping cost.

- 15,750\* pots per 20' container.
- 31,500\* pots per 40' container.
- 37,044\* pots per 40' HQ.
- \*Approximate pot quantity per container.

Plantlogic Lysimeter compatible fits our Large Lysimeter for accurate drainage collection and monitoring.