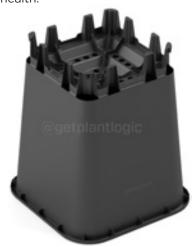

# **Liter Square Pot**

Ideal for substrate production

Plantlogic pots are designed to maximize drainage and oxygen uptake to support healthy roots and plant vigor.

#### **Excellent Drainage & Root Ventilation**

- Legs connected to 12 edge holes breaks drainage surface tension eliminating saturated zone.
- 24 holes in center of pot allows oxygen uptake in the center of root mass.
- Pyramid base forces water to drain at the outside edges and minimizes wet zone.
- Drainage into high air flow area for root self-pruning.