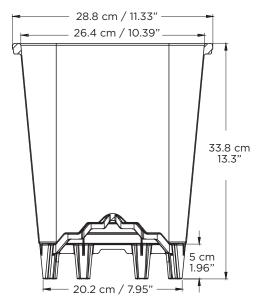

## Long Legs (5cm/1.96")

- Prevents root contact with soil.
- Prevents contact with pathogens.
- Improves drainage and root zone health.

#### **Excellent Drainage & Root Ventilation**

- Legs connected to 12 edge holes breaks drainage surface tension eliminating saturated zone.
- 24 holes in center of pot allows oxygen uptake in the center of root mass.
- Pyramid base forces water to drain at the outside edges and minimizes wet zone.
- Drainage into high air flow area for root self-pruning.

### Item #1309015 3.96 Gallons