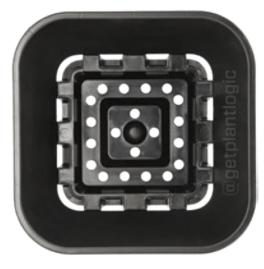

#### **Excellent Drainage & Root Ventilation**

- Legs connected to 12 edge holes breaks drainage surface tension eliminating saturated zone.
- 20 holes in center of pot allows oxygen uptake in the center of root mass.
- Pyramid base forces water to drain at the outside edges and minimizes wet zone.
- Drainage into high air flow area for root self-pruning.

Plantlogic Lysimeter compatible fits our Small Lysimeter for accurate drainage collection and monitoring.