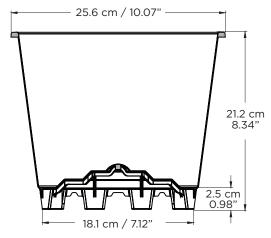

# **Liter Square Pot**

Ideal for substrate production

Plantlogic pots are designed to maximize drainage and oxygen uptake to support healthy roots and plant vigor.

## Long Legs (2.5cm/0.98")

- Prevents root contact with soil.
- Prevents contact with pathogens.
- Improves drainage and root zone health.

### Item #1309008 2.11 Gallons