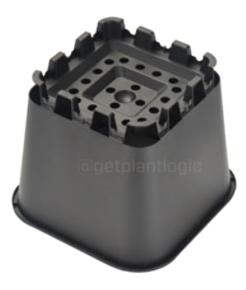

#### **Excellent Drainage & Root Ventilation**

- Legs connected to 12 edge holes breaks drainage surface tension eliminating saturated zone.
- 20 holes in center of pot allows oxygen uptake in the center of root mass.
- Pyramid base forces water to drain at the outside edges and minimizes wet zone.
- Drainage into high air flow area for root self-pruning.

Plantlogic Lysimeter compatible fits our Small Lysimeter for accurate drainage collection and monitoring.