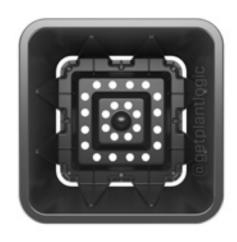

#### **Excellent Drainage & Root Ventilation**

- Legs connected to 8 edge holes breaks drainage surface tension eliminating saturated zone.
- 24 holes in center of pot allows oxygen uptake in the center of root mass.
- Pyramid base forces water to drain at the outside edges and minimizes wet zone.
- Drainage into high air flow area for root self-pruning.