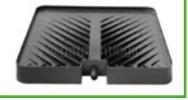

#### **Excellent Drainage & Root Ventilation**

- Legs connected to 8 edge holes breaks drainage surface tension eliminating saturated zone.
- 24 holes in center of pot allows oxygen uptake in the center of root mass.
- Pyramid base forces water to drain at the outside edges and minimizes wet zone.
- Drainage into high air flow area for root self-pruning.