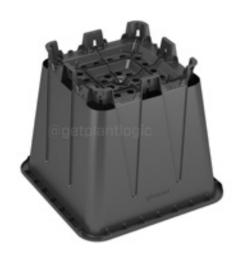

# **Liter Square Pot**

Ideal for substrate production

Plantlogic pots are designed to maximize drainage and oxygen uptake to support healthy roots and plant vigor.

## Long Legs (3cm/1.18")

- Prevents root contact with soil.
- Prevents contact with pathogens.
- Improves drainage and root zone health.

#### **Excellent Drainage & Root Ventilation**

- Legs connected to 8 edge holes breaks drainage surface tension eliminating saturated zone.
- 24 holes in center of pot allows oxygen uptake in the center of root mass.
- Pyramid base forces water to drain at the outside edges and minimizes wet zone.
- Drainage into high air flow area for root self-pruning.