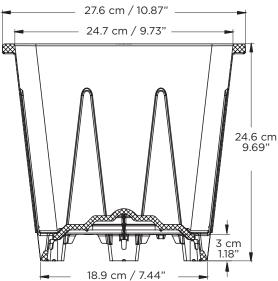

### Item #1306010 2.64 Gallons

## Long Legs (3cm/1.18")

- Prevents root contact with soil.
- Prevents contact with pathogens.
- Improves drainage and root zone health.