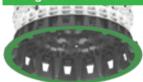

# Tallest legs in the world

7 cm tall legs prevent and pathogens.

Stable base with large surface area

Wide base is more than 5x as stable than any other pot with legs.

Strong connection

Gear slots specially designed for greater base and wall support.