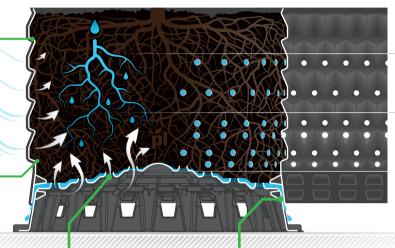

## **Zephyr V2**

Side wall shape helps prevent compacting and root spiraling improving root architecture.

Black inner layer is completely opaque to prevent algae or C sucker growth inside the pot.

### No aeration holes

Substrate on top keeps the adequate amount of moisture.

1 x aeration holes

#### 2 x aeration holes

At the bottom of the pot wall for better airflow and oxygenation.

Non-draining central holes allow oxygen uptake in center of the root mass, and prevents growing down.

14.57 in 370 mm

Pyramid base forces water to drain at the outside edges, minimizing wet zone.