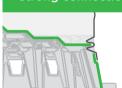

16.81 in

427 mm

40 Liter

Small gap

Narrow draining area, about 3mm wide, substrate won't go through.

Easy assembly

Available in white/black and black/black.