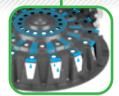

# Tallest legs in the world

7 cm tall legs prevent and pathogens.

Stable base with large surface area

Wide base is more than 5x as stable than any other pot with legs.

Strong connection

Gear slots specially designed for greater base and wall support.