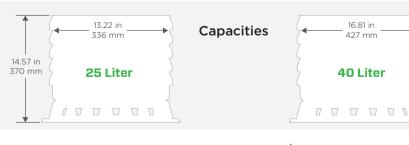

#### 2 x aeration holes

At the bottom of the pot wall for better airflow and oxygenation.

Non-draining central holes allow oxygen uptake in center of the root mass, and prevents growing down.

14.57 in 370 mm

16.81 in

427 mm

40 Liter

Small gap

Narrow draining area, about 3mm wide, substrate won't go through.

Easy assembly

Available in white/black and black/black.